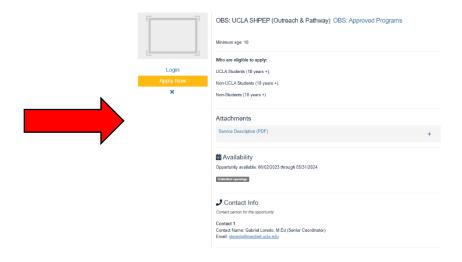

3. If you did not have a UCLA Health Volunteer Login before, please select "Apply Now" and you will be provided instructions and steps to begin volunteering.

4. You will get a pop-up that says the following, please click "Continue"