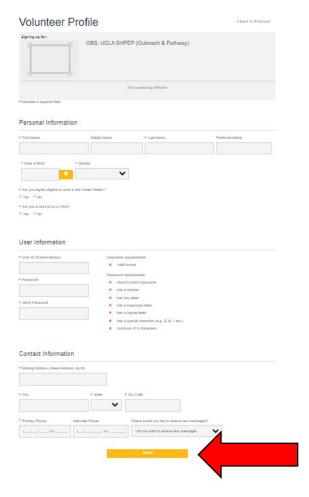

5. You will then be directed to a page to complete your Volunteer Profile. Please fill out all info completely and then click submit. It should take about 5 minutes

- 6. Once you click submit, then you are done with Step 5 Part A
  - You cannot miss this deadline. On 6/05/24 the UCLA Volunteer Office will approve the profiles.
  - At some point on 6/06/24 they will send out approval emails to those who met the deadline. This will be needed for Part B.