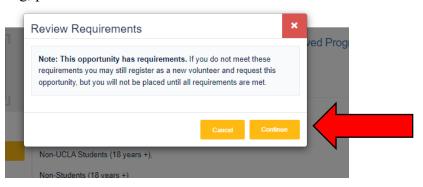

3. If you did not have a UCLA Health Volunteer Login before, please select "Apply Now" and you will be provided instructions and steps to begin volunteering.

4. You will get a pop-up that says the following, please click "Continue"