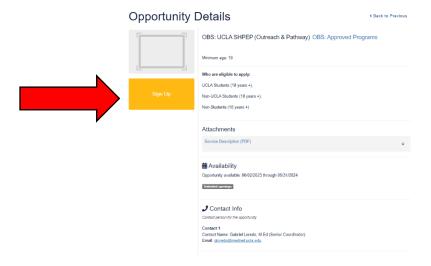

## STEP 5 - Part A: UCLA Health Volunteer Center - Onboarding - Due 6/05/24

- 1. To create a log-in to start the clearance process to be a volunteer for: UCLA PREP, please click the following link: <a href="https://volunteer.uclahealth.org/custom/527/opp\_details/5694">https://volunteer.uclahealth.org/custom/527/opp\_details/5694</a>
- 2. You will be taken to this page: Click "Sign-up"