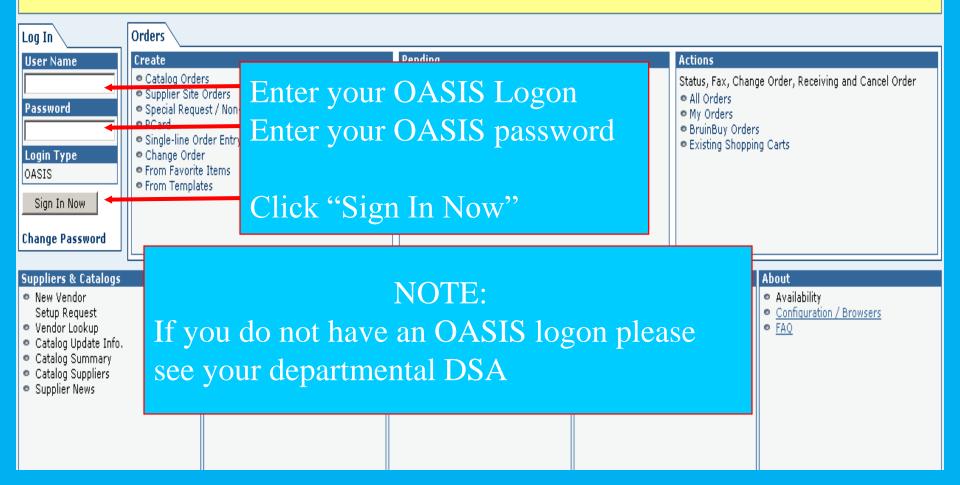

How to... Submit "J" & "R" Requisitions with Attachments 7/1/2009



## **News & Announcements**

Fiscal Close Instructions 2008-2009 - Login for more information.









| Ho    | me                               | Orders                                                                                                       | Suppliers & Catalo      | oqs   Queries & Reports                                                                                                                                | My Account                                                                                                                                                                                               | Log Off                                                                                                                                              |                            |  |  |
|-------|----------------------------------|------------------------