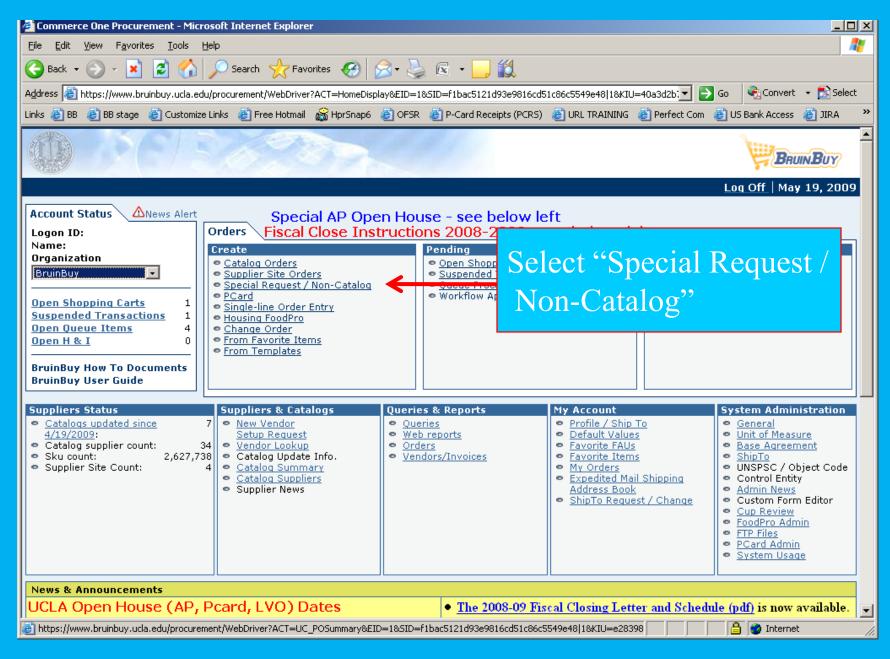

How to... Submit "J" & "R" Requisitions with Attachments 7/1/2009



## **News & Announcements**

Fiscal Close Instructions 2008-2009 - Login for more information.









| Ho    | me                               | Orders                                                                                                       | Suppliers & Catalo      | oqs   Queries & Reports                                                                                                                                | My Account                                                                                                                                                                                               | Log Off                                                                                                                                              |                            |  |  |
|-------|----------------------------------|--------------------------