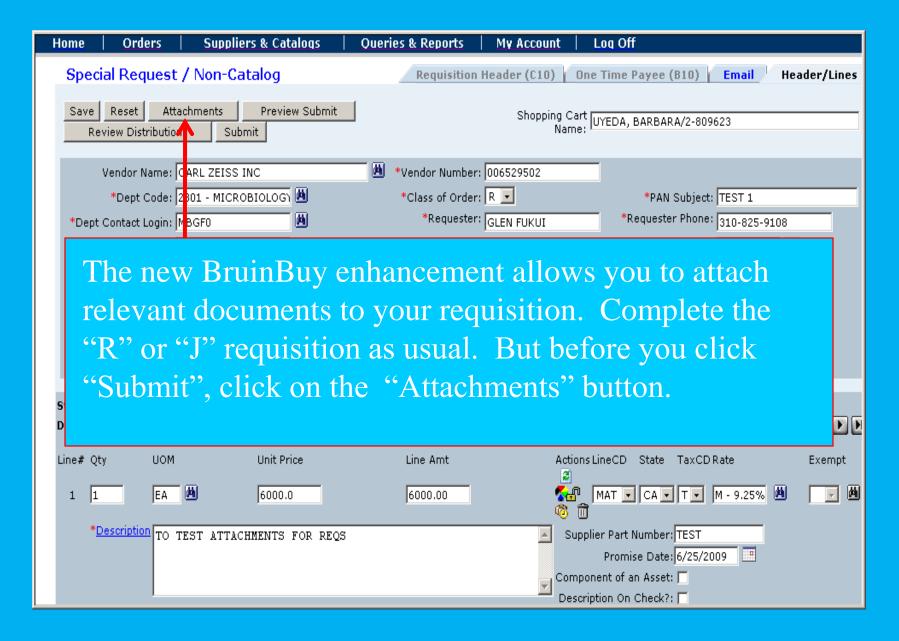

How to... Submit "J" & "R" Requisitions with Attachments 7/1/2009



## **News & Announcements**

Fiscal Close Instructions 2008-2009 - Login for more information.









| Ho    | me                               | Orders                                                                                                       | Suppliers & Catalo      | oqs   Queries & Reports                                                                                                                                | My Account                                                                                                                                                                                               | Log Off                                                                                                                                              |                            |  |  |
|-------|----------------------------------|----------------------------