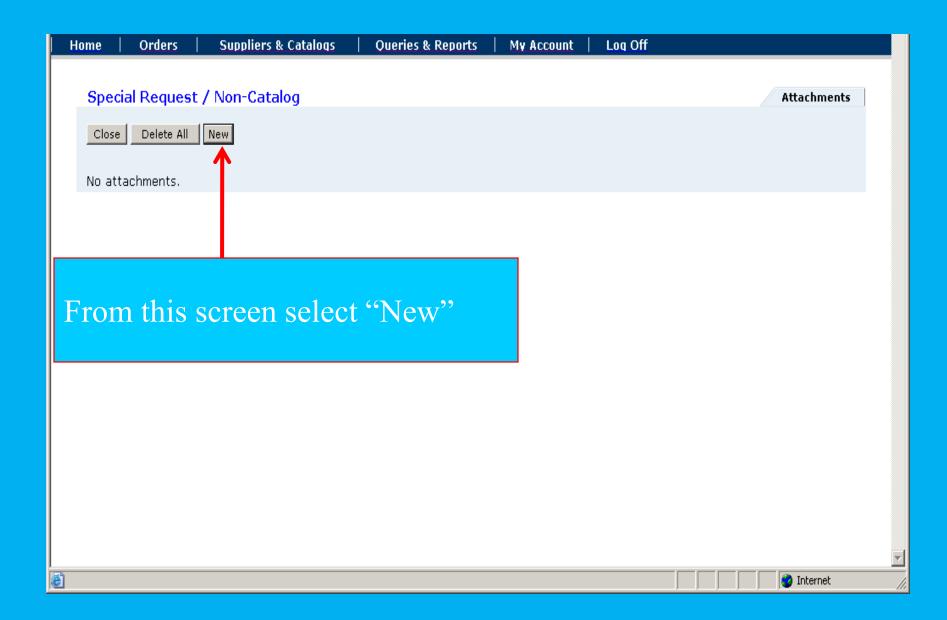

How to... Submit "J" & "R" Requisitions with Attachments 7/1/2009



## **News & Announcements**

Fiscal Close Instructions 2008-2009 - Login for more information.









| Ho    | me                               | Orders                                                                                                       | Suppliers & Catalo      | oqs   Queries & Reports                                                                                                                                | My Account                                                                                                                                                                                               | Log Off                                                                                                                                              |                            |  |  |
|-------|----------------------------------|------------------------------