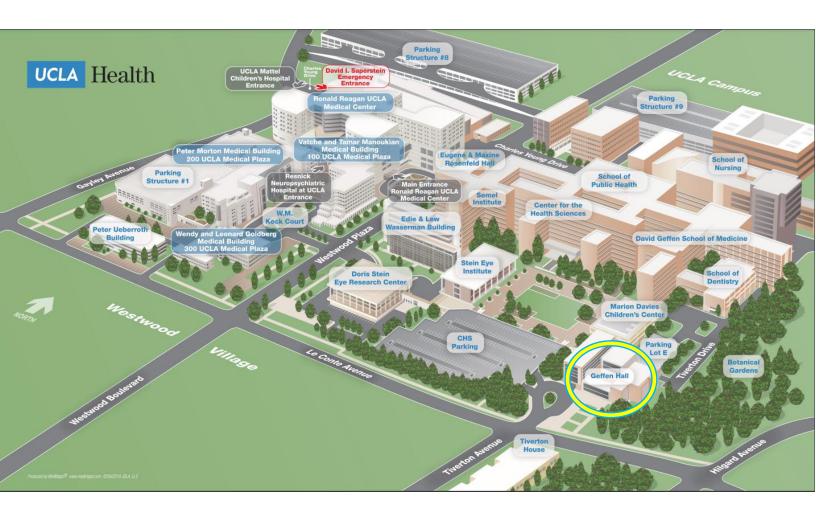

## Map for Center for Geffen Hall (GH)

Geffen Hall is located at 885 Tiverton Ave, Los Angeles, California, 90095 (near Le Conte and Hilgard).

If you are lost, please call:

• SHPEP/PREP Office (310) 825-3575

## **Map of UCLA South Campus**