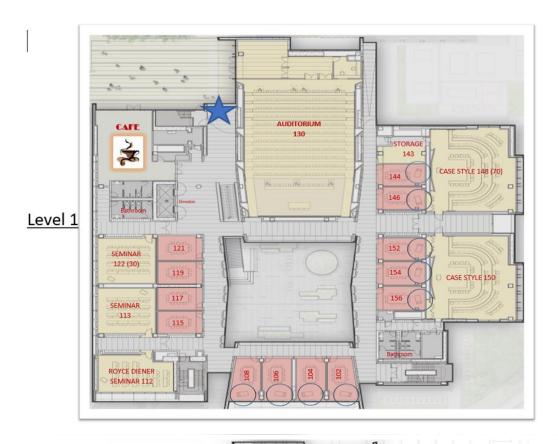

Entrances into the building are marked on each level by a blue or a yellow star. Blue Star entrances are open from 8am-6pm, and require badge access outside those hours, and yellow stars indicate badge access always.

## Geffen Hall Layout:

- Floors:
  - Level 4 **Top Floor**
  - o Level 3
  - o Level 2
  - Level 1 Entrance/Exit to Switzer Plaza
  - o Level A
  - Level B Ground Floor. Entrance/Exit to Le Conte Ave.

885 Tiverton Dr Suite 305 Los Angeles, CA 9009