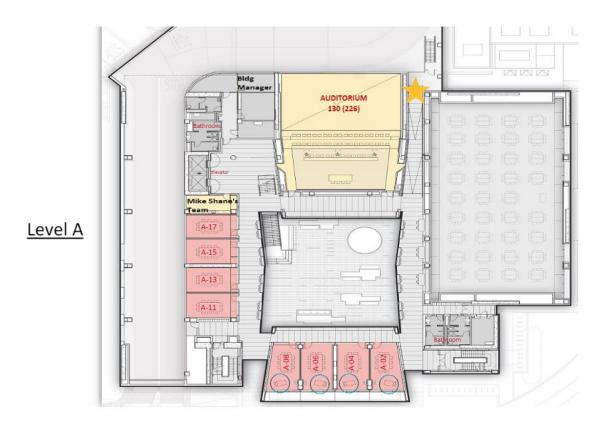

Entrances into the building are marked on each level by a blue or a yellow star. Blue Star entrances are open from 8am-6pm, and require badge access outside those hours, and yellow stars indicate badge access always.

## Geffen Hall Layout:

- Floors:
  - Level 4 **Top Floor**
  - o Level 3
  - o Level 2
  - Level 1 Entrance/Exit to Switzer Plaza
  - o Level A
  - Level B Ground Floor. Entrance/Exit to Le Conte Ave.

885 Tiverton Dr Suite 305 Los Angeles, CA 9009