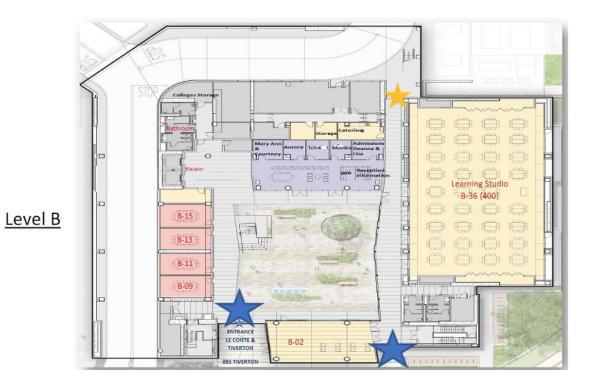

Entrances into the building are marked on each level by a blue or a yellow star. Blue Star entrances are open from 8am-6pm, and require badge access outside those hours, and yellow stars indicate badge access always.

## Geffen Hall Layout:

- Floors:
  - Level 4 **Top Floor**
  - o Level 3
  - o Level 2
  - Level 1 Entrance/Exit to Switzer Plaza
  - o Level A
  - Level B Ground Floor. Entrance/Exit to Le Conte Ave.

885 Tiverton Dr Suite 305 Los Angeles, CA 9009