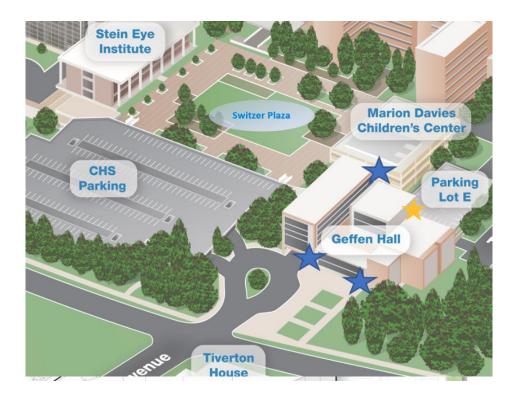

## Map for Center for Geffen Hall (GH)

Geffen Hall is located at 885 Tiverton Ave, Los Angeles, California, 90095 (near Le Conte and Hilgard).

If you are lost, please call:

• SHPEP/PREP Office (310) 825-3575

## **Map of UCLA South Campus**