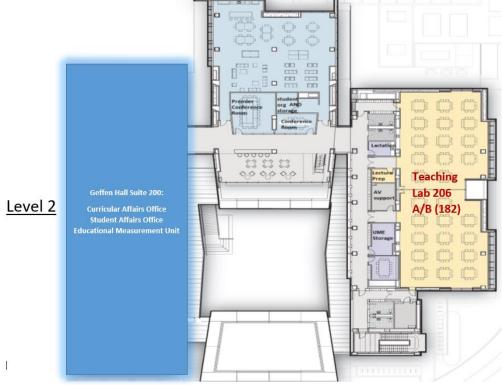

## Geffen Hall Layout:

- Floors:
  - Level 4 **Top Floor**
  - o Level 3
  - o Level 2
  - Level 1 Entrance/Exit to Switzer Plaza
  - o Level A
  - Level B Ground Floor. Entrance/Exit to Le Conte Ave.

885 Tiverton Dr Suite 305 Los Angeles, CA 9009